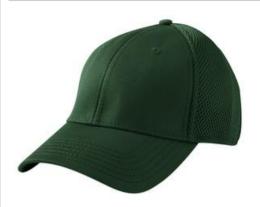

## Stretch Mesh Cap. NE1020

Get into the game without losing your cool. Spacer Mesh panels on hat back allow cooling ventilation on even the warmest days.

- Fabric: 100% cotton in front two panels; 100% polyester Spacer Mesh in mid and back panels
- Structure: Structured
- Profile: Mid
- Closure: Stretch fit